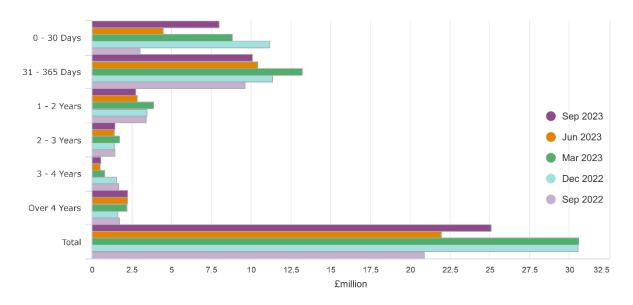

#### Aged Debt over Time

## Age profile of debt, relating to income receivable, at 30 September 2023

|                        | 0 - 30 | 31 - 365 | 1 - 2 | 2 - 3 | 3 - 4 | Over 4 | Total  |
|------------------------|--------|----------|-------|-------|-------|--------|--------|
|                        | days   | days     | years | years | years | years  |        |
|                        | £m     | £m       | £m    | £m    | £m    | £m     | £m     |
| Adult Social Care and  | 3.026  | 6.465    | 2.271 | 1.247 | 0.450 | 1.258  | 14.717 |
| Health                 | 20.6%  | 43.9%    | 15.4% | 8.5%  | 3.1%  | 8.5%   | 100.0% |
| Children's Services    | 0.710  | 0.545    | 0.133 | 0.009 | 0.001 | 0.006  | 1.404  |
|                        | 50.6%  | 38.8%    | 9.5%  | 0.6%  | 0.1%  | 0.4%   | 100.0% |
| Place                  | 1.074  | 1.496    | 0.210 | 0.102 | 0.058 | 0.904  | 3.844  |
|                        | 27.9%  | 38.9%    | 5.5%  | 2.7%  | 1.5%  | 23.5%  | 100.0% |
| Corporate Services and | 3.161  | 1.602    | 0.142 | 0.087 | 0.045 | 0.089  | 5.126  |
| Transformation         | 61.7%  | 31.3%    | 2.8%  | 1.7%  | 0.9%  | 1.7%   | 100.0% |
| All Departments        | 7.971  | 10.108   | 2.756 | 1.445 | 0.554 | 2.257  | 25.091 |
|                        | 31.8%  | 40.3%    | 11.0% | 5.8%  | 2.2%  | 9.0%   | 100.0% |